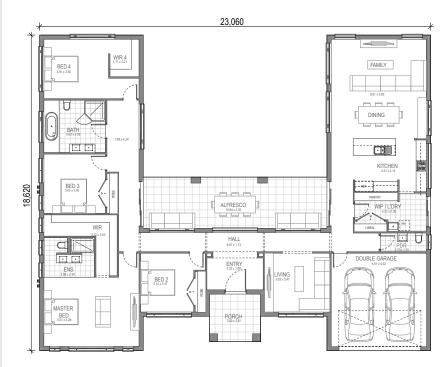

## \$999,000

Situated on a 2000m<sup>2</sup> allotment, this huge home, currently under construction, will feature 4 bedrooms including a substantial Front Master Bedroom complete with Ensuite and L-shaped walk-in robe.

An impressively wide entry connects to hallways that join the two wings of the house. You'll love the scale of the living areas and the entertainers open plan kitchen. A substantial under roofline central Alfresco runs between the wings.

It will be complete with blinds, fencing and landscaping including basic irrigation.

You just need to move in and start living large!

For more info call Briony Russell on **0429 130 922** or email briony@glanmirepark.com.au | GlanmirePark.com.au