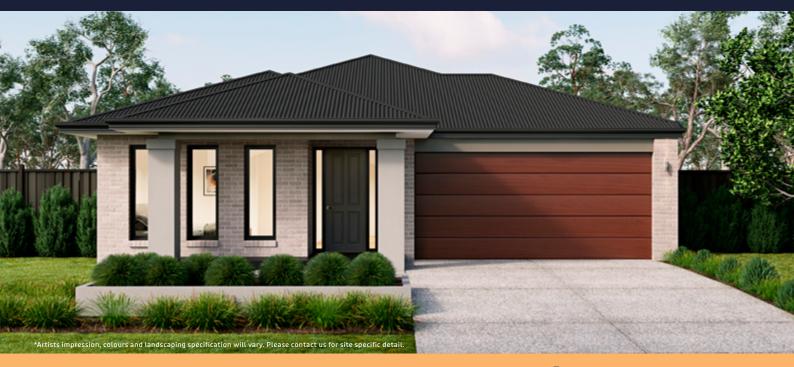

## **Lot 2120 Vineyard Circuit**

\$699,000

This 4 bedroom Amira 20 Kingston by Metricon is well into construction and will be finished with nothing more for you to do except move in!

Complete with blinds, fencing and landscaping including basic irrigation.

Situated on an approx. 680m<sup>2</sup> allotment, the home will feature 4 bedrooms including a Front Master Bedroom complete with Ensuite and walk in robes.

A wide entry and hallways connect through the remaining bedrooms and living spaces including an open plan Kitchen, Meals, Family area that flows out to an under roofline Alfresco.