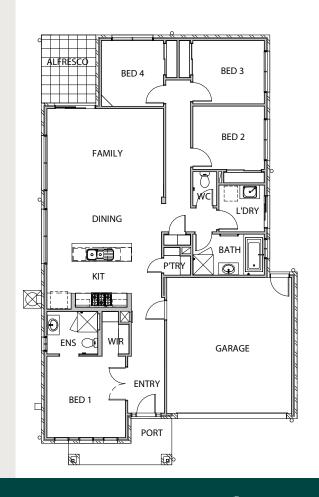

Situated on an approx. 680m<sup>2</sup> allotment, the home will feature 4 bedrooms including a Front Master Bedroom complete with Ensuite and walk in robes.

A wide entry and hallways connect through the remaining bedrooms and living spaces including an open plan Kitchen, Meals, Family area that flows out to an under roofline Alfresco.

The kitchen with its 900mm appliances, ample storage and stone is sure to be an entertainers delight.