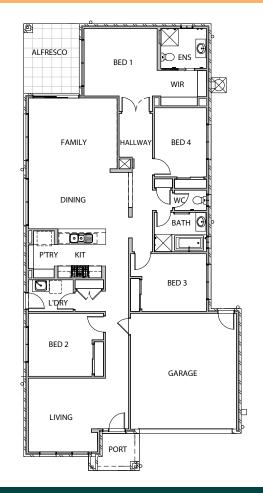

## This 4 bedroom Delta 24 Aspire by Metricon is well into construction and will be finished with nothing more for you to do except move in!

It will be complete with blinds, fencing and landscaping including basic irrigation.

Situated on an approx. 612m<sup>2</sup> allotment the home will feature a wide entry and hallways connecting through the bedrooms and living spaces. It includes an open plan Kitchen, Meals, Family area that flows out to an under roofline Alfresco. The kitchen with its 900mm appliances, ample storage and stone is sure to be an entertainers delight.

A second living space to the front of the home suits an ideal childrens or parents area to retreat from the main living spaces.